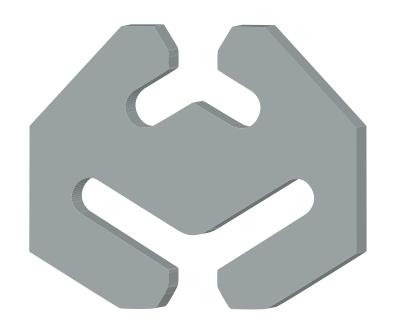

## CB double position

Made of alimentary quality materials, the CB clips are photodegradable. CB double position is recommended in high vineyards with low constraints or to hold the threads in the first passage of trellising. Economical, CB double position staples avoid pickup time. Practical, soft and light, they do not get tangled in the pocket. Without heavy metal, they do not harm the wines during the pressing cycle.

## **Advantages**

Practical and economic CAN BE USED IN THE FIRST PASSAGE OF TRELLISING

## Staples setup recommandations

One staple between each stock. No staple between stock and post.

**RESISTANCE: 13 Kg** 

LENGHT: 30 mm HEIGHT: 24 mm