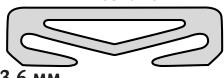

## **Packaging**

8 bags of 1 000 pieces by cardboard **GENCOD** 

**GENCOD** 3663569000347

SPACE BETWEEN WIRES: 45 MM

THICKNESS: 2 MM

WIRES ENTRY: 20,5 MM

Ø MAXIMUM DIAMETER OF WIRE: 3,6 MM

Staple Real size

INITIAL AVERAGE RESISTANCE: 16 Kg

LENGHT: 5,6 cm HEIGHT: 1,8 cm