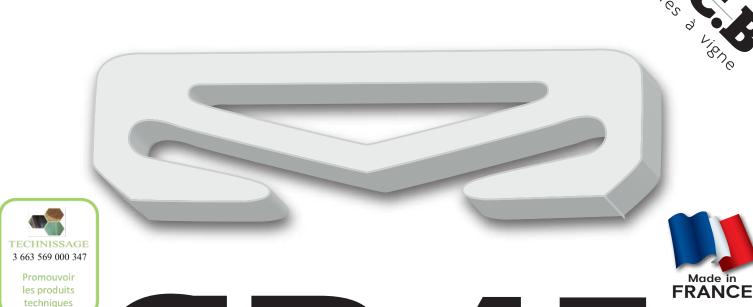

Made of alimentary quality materials, CB 45 staples are photodegradable. Its 45mm spacing is very useful on large plots with lots of vegetation.

CB 45 staples will avoid pickup time.

Practical, soft and light, they do not get tangled in the pocket.

Without heavy metal, they do not harm wines during the pressing cycle.

## **Advantages**

Practical and economic Large spacing: 45 mm

## **Packaging**

8 bags of 1 000 pieces by cardboard **GENCOD** 

**GENCOD** 3663569000347

SPACE BETWEEN WIRES: 45 MM

THICKNESS: 2 MM

WIRES ENTRY: 20,5 MM

Ø MAXIMUM DIAMETER OF WIRE: 3,6 MM

Staple Real size

INITIAL AVERAGE RESISTANCE: 16 Kg

LENGHT: 5,6 cm HEIGHT: 1,8 cm