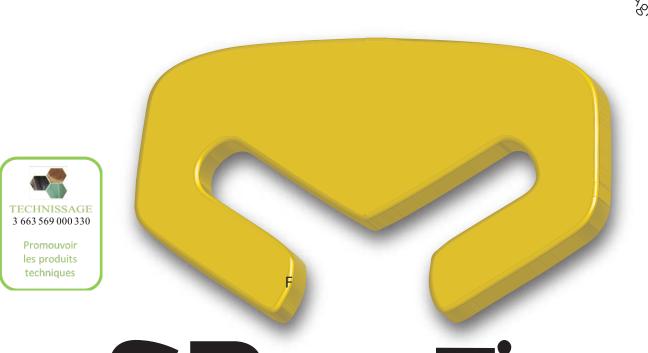

## **Packaging**

**FRANCE** 

2 500 pieces by bag 6 bags by cardboard GENCOD 3663569000330

SPACE BETWEEN WIRES: 20 MM

THICKNESS: 1 MM

WIRES ENTRY: 8,9 MM

Ø MAXIMUM DIAMETER OF WIRE: 3,6 MM

Staple Real size

**INITIAL AVERAGE** 

RESISTANCE: 11 Kg

LENGHT : 2,9 cm HEIGHT : 1,8 cm