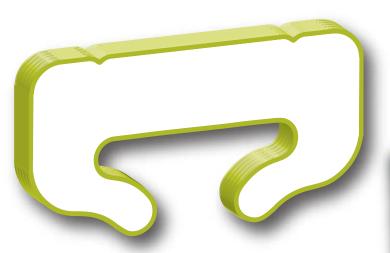

#### **Packaging**

6 bags of 2 500 pieces by cardboard or Bucket of 2 800 pieces 240 buckets by palet

Space between wires: 20 mm

Thickness: 2 mm Wires entry: 7,9 mm

Ø Maximum wires diameter: 3,6 mm

Real size staple

Length : 33 mm Height : 17,4 mm Initial average resistance: 16,5 Kg

Residual resistance measured

after a season :
- strongest : 4,3 Kg
- weakest : 1,7 Kg
- average : 3 Kg