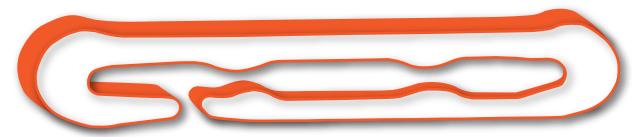

## dégradables

Maxigraf<sup>®</sup> is a degradable staple, closed with very large space. It's long shape allows an easy setup.

> -Vines needing aeration Uses:

> > -Lifting wires very close to binding wire

**Packaging** Cardboard of 6 500 pieces

Real size Staple

Space between wires: 42 mm Thickness: 4,5 mm Wires entry: 3 mm

Ø Maximum wires diameter: 3 mm

Lenght: 51 mm Height: 9 mm

Initial average resistance: 11 Kg